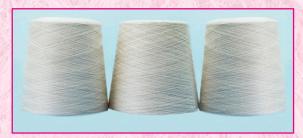

## 100 % COTTON COMBED / CARDED YARN

- Increased yarn strength & Elongation
- Minimum surface hairiness
- Excellent performance on machines
- We can supply 20s to 100s carded yarn for weaving / Knitting
- We can do twisted yarns in multiple plies.

### **100 % COTTON OPEN ENDED YARN**

- We are offering an unparalleled range of Cotton yarn OE for the end use of weaving purpose.
- Smoothness, Colour fastness, Light weight and Shrink resistant.
- We can supply 6s to 30s yarn for warp / weft qualities