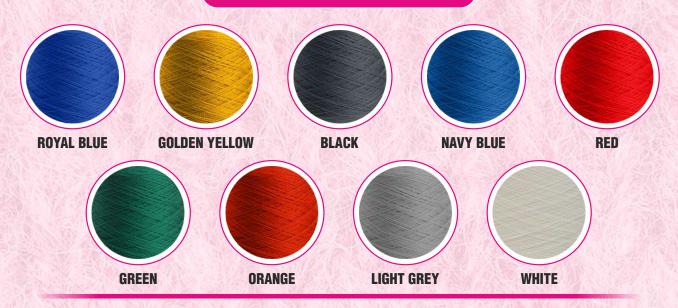

- We can Offer Knitting/Woven Fabric with the available GSM of 100 to 300.
- Fabric width 20 to 66 inches
- Packing-Roll & Flat packing

## **BLENDED YARN**



- 6's to 30's Polyester + Cotton (Carded) in the blends of 65:35, 52:48, 40:60 & 80:20
- 6's to 40's Polyester + Cotton (Carded) in the blends of 65:35, 52:48, 40:60 (Ne)
- 6's to 20's Polyester + Cotton Multifold yarns upto 5 ply
- Both single and multifold with and without slub
- www.asianconsumables.com

# **RECYCLED YARN**



- To cater to the diverse requirements of esteemed clients, we are engaged in offering a wide range of recycled Yarn Knitting.
   These products offered by us are best suited for knitting.
- 6's to 30's Recycled Yarns for Knitting

Carton box / PP bag / Bale Packing Available

# **RECYCLED YARN COLORS**



# **PACKING & LOADING**

















# **LOADABILITY**

- 40 Ft Container 19MT 20 Ft Container 8 MT





India



 $\bigcirc$  + 91 7402202341,+ 91 9952538046



www.asianconsumables.com



**☑** tex@asianconsumables.com