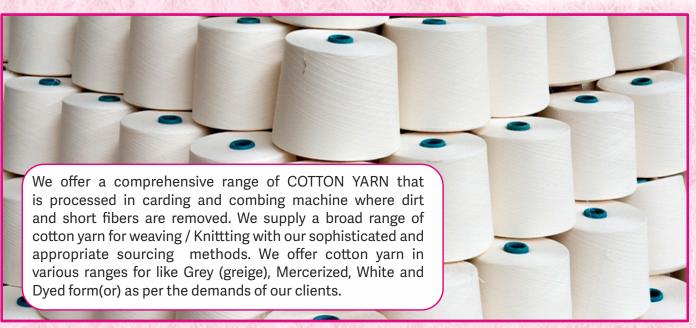

## 100 % COTTON COMBED / CARDED YARN

- Increased yarn strength & Elongation
- Minimum surface hairiness
- Excellent performance on machines
- We can supply 20s to 100s carded yarn for weaving / Knitting
- We can do twisted yarns in multiple plies.

### **100 % COTTON OPEN ENDED YARN**

- We are offering an unparalleled range of Cotton yarn OE for the end use of weaving purpose.
- Smoothness, Colour fastness, Light weight and Shrink resistant.
- We can supply 6s to 30s yarn for warp / weft qualities