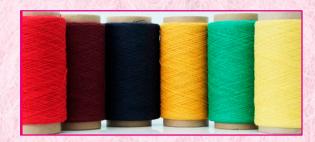

# **RECYCLED YARN**

- To cater to the diverse requirements of esteemed clients, we are engaged in offering a wide range of recycled Yarn Knitting.
   These products offered by us are best suited for knitting.
- 6's to 30's Recycled Yarns for Knitting

# **RECYCLED YARN COLORS**