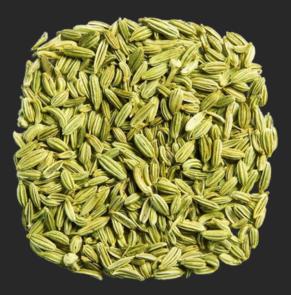

**FOOD PRODUCTS** 



+919500083147

sales.yazhi@gmail.com



### ONION

### SIZE : 55 MM + 45 MM + PACKING : 20 , 25 , 50 Kg



## FENNEL SEEDS PACKING: 10, 25 Kg



# CORIANDER SEEDS PACKING: 10, 25 Kg



#### **CUMIN SEEDS**

### PACKING: 10, 25 Kg



#### **FENUGREEK SEEDS**

### **PACKING: 10, 25 Kg**



### PEANUTS

### PACKING: 10 , 25 Kg



### **SESAME SEEDS**

### PACKING: 10, 25 Kg



#### **TURMERIC FINGER**

### PACKING: 10, 25 Kg



#### **DRIED RED CHILLI**

### PACKING: 10, 25 Kg

#### **ABOUT US**

Under the leadership of Mr.Aswadh Acharya, YAZHI EXIM is a company based in India. We mainly export granites. Apart from that, anything can be exported.

### "WE EXPORT WHAT YOU NEED NOT WHAT WE HAVE".

YAZHI EXIM focuses on quality over quantity. Our ultimate goal is to provide our customers with premiumquality products in exact quantities at a reasonable price. We go by the saying "Anything to Anywher